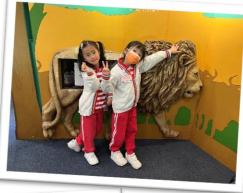

ActivityK3 visit Endangered Species Resource<br/>CentreDate9/1/2024Evaluationchildren learn what endangered species<br/>are and how to protect them.

| A Sume             | Land and the second                                                                |
|--------------------|------------------------------------------------------------------------------------|
| Activity           | K3 visit Ocean Park Academy Hong Kong Education<br>Programme<br>Next Stop is Polar |
| Date<br>Evaluation | 10/4/2024<br>Children learned about Polar animals and their<br>habits.             |
|                    |                                                                                    |
|                    |                                                                                    |
|                    |                                                                                    |