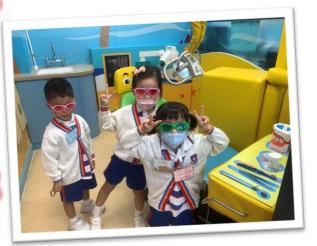

| Activity   | K2 visit Brighter Smiles Playland                                               |
|------------|---------------------------------------------------------------------------------|
| Date       | 1/11/2023                                                                       |
| Evaluation | Through interesting and interactive game activities, children learn oral health |
|            | knowledge.                                                                      |