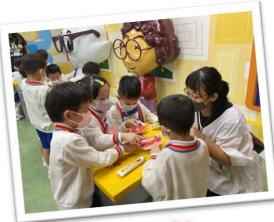

| Activity   | K2 visit Brighter Smiles Playland                                               |
|------------|---------------------------------------------------------------------------------|
| Date       | 1/11/2023                                                                       |
| Evaluation | Through interesting and interactive game activities, children learn oral health |
|            | knowledge.                                                                      |