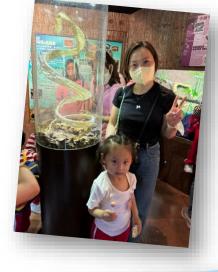

ActivityK3 visit Endangered Species Resource<br/>CentreDate9/1/2024Evaluationchildren learn what endangered species<br/>are and how to protect them.

| A Sume             | Land and the second                                                                |
|--------------------|------------------------------------------------------------------------------------|
| Activity           | K3 visit Ocean Park Academy Hong Kong Education<br>Programme<br>Next Stop is Polar |
| Date<br>Evaluation | 10/4/2024<br>Children learned about Polar animals and their<br>habits.             |
|                    |                                                                                    |
|                    |                                                                                    |
|                    |                                                                                    |