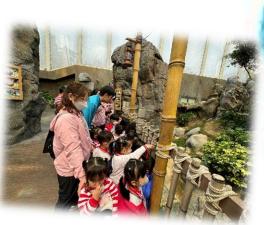

ActivityK3 visit Endangered Species Resource<br/>CentreDate9/1/2024Evaluationchildren learn what endangered species<br/>are and how to protect them.

| A Sume             | Land and the second                                                                |
|--------------------|------------------------------------------------------------------------------------|
| Activity           | K3 visit Ocean Park Academy Hong Kong Education<br>Programme<br>Next Stop is Polar |
| Date<br>Evaluation | 10/4/2024<br>Children learned about Polar animals and their<br>habits.             |
|                    |                                                                                    |
|                    |                                                                                    |
|                    |                                                                                    |