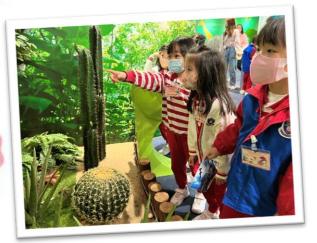

ActivityK3 visit Endangered Species Resource<br/>CentreDate9/1/2024Evaluationchildren learn what endangered species<br/>are and how to protect them.

| A Sume             | Land and the second                                                                |
|--------------------|------------------------------------------------------------------------------------|
| Activity           | K3 visit Ocean Park Academy Hong Kong Education<br>Programme<br>Next Stop is Polar |
| Date<br>Evaluation | 10/4/2024<br>Children learned about Polar animals and their<br>habits.             |
|                    |                                                                                    |
|                    |                                                                                    |
|                    |                                                                                    |