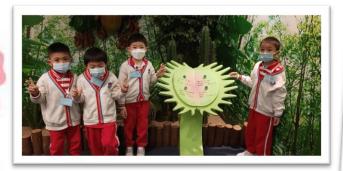

ActivityK3 visit Endangered Species Resource<br/>CentreDate9/1/2024Evaluationchildren learn what endangered species<br/>are and how to protect them.

| A Sume             | Land and the second                                                                |
|--------------------|------------------------------------------------------------------------------------|
| Activity           | K3 visit Ocean Park Academy Hong Kong Education<br>Programme<br>Next Stop is Polar |
| Date<br>Evaluation | 10/4/2024<br>Children learned about Polar animals and their<br>habits.             |
|                    |                                                                                    |
|                    |                                                                                    |
|                    |                                                                                    |