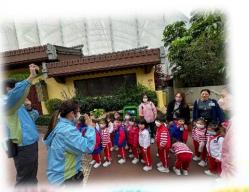

ActivityK3 visit Endangered Species Resource<br/>CentreDate9/1/2024Evaluationchildren learn what endangered species<br/>are and how to protect them.

| A Sume             | Land and the second                                                                |
|--------------------|------------------------------------------------------------------------------------|
| Activity           | K3 visit Ocean Park Academy Hong Kong Education<br>Programme<br>Next Stop is Polar |
| Date<br>Evaluation | 10/4/2024<br>Children learned about Polar animals and their<br>habits.             |
|                    |                                                                                    |
|                    |                                                                                    |
|                    |                                                                                    |