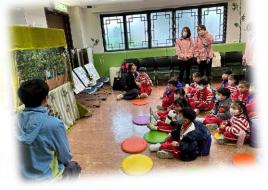

| Activity   | K2 visit Brighter Smiles Playland                                               |
|------------|---------------------------------------------------------------------------------|
| Date       | 1/11/2023                                                                       |
| Evaluation | Through interesting and interactive game activities, children learn oral health |
|            | knowledge.                                                                      |