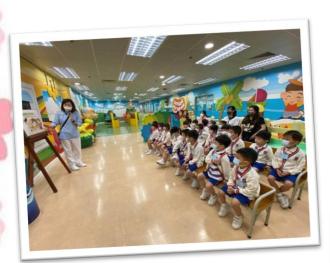

| Activity   | K2 visit Brighter Smiles Playland                                               |
|------------|---------------------------------------------------------------------------------|
| Date       | 1/11/2023                                                                       |
| Evaluation | Through interesting and interactive game activities, children learn oral health |
|            | knowledge.                                                                      |