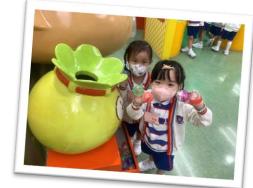

| Activity   | K2 visit Brighter Smiles Playland                                               |
|------------|---------------------------------------------------------------------------------|
| Date       | 1/11/2023                                                                       |
| Evaluation | Through interesting and interactive game activities, children learn oral health |
|            | knowledge.                                                                      |