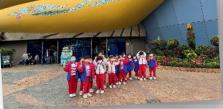

## al and

| Activity   | K2 visit Ocean Park Academy Hong Kong           |  |  |  |
|------------|-------------------------------------------------|--|--|--|
|            | Education Programme                             |  |  |  |
|            | Ocean Party                                     |  |  |  |
| Date       | 7/3/2024                                        |  |  |  |
| Evaluation | Children learned about different marine animals |  |  |  |
|            | and tried to touch starfish.                    |  |  |  |