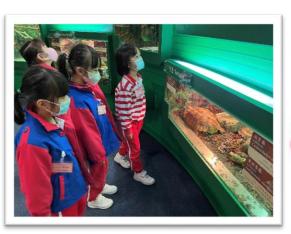

ActivityK3 visit Endangered Species Resource<br/>CentreDate9/1/2024Evaluationchildren learn what endangered species<br/>are and how to protect them.

| A Sume             | Land and the second                                                                |
|--------------------|------------------------------------------------------------------------------------|
| Activity           | K3 visit Ocean Park Academy Hong Kong Education<br>Programme<br>Next Stop is Polar |
| Date<br>Evaluation | 10/4/2024<br>Children learned about Polar animals and their<br>habits.             |
|                    |                                                                                    |
|                    |                                                                                    |
|                    |                                                                                    |