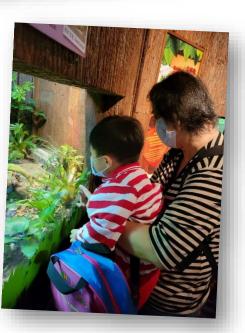

| Activity   | K1 Parent-child visit Kadoorie Farm and Botanic       |    |
|------------|-------------------------------------------------------|----|
|            | Garden                                                | 4  |
| Date       | 11/4/2024                                             |    |
| Evaluation | Parents and children can visit the farm and botanical |    |
|            | garden to complete tasks, explore, and learn about    | CR |
|            | different animals and plants.                         | 6  |