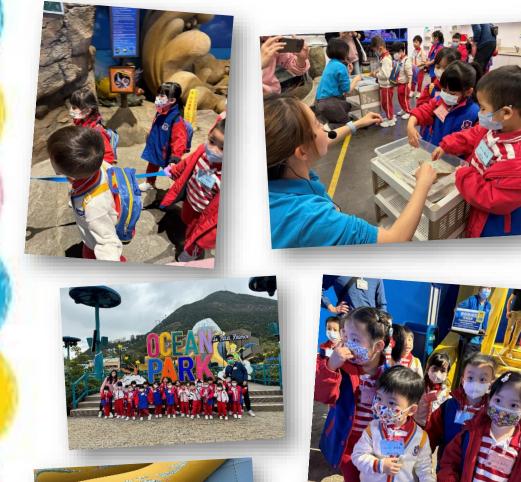

## al and

| Activity   | K2 visit Ocean Park Academy Hong Kong           |  |  |  |
|------------|-------------------------------------------------|--|--|--|
|            | Education Programme                             |  |  |  |
|            | Ocean Party                                     |  |  |  |
| Date       | 7/3/2024                                        |  |  |  |
| Evaluation | Children learned about different marine animals |  |  |  |
|            | and tried to touch starfish.                    |  |  |  |