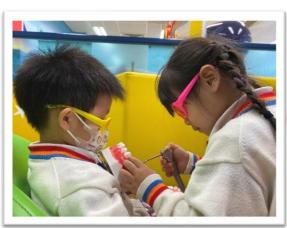

| Activity   | K2 visit Brighter Smiles Playland                                               |
|------------|---------------------------------------------------------------------------------|
| Date       | 1/11/2023                                                                       |
| Evaluation | Through interesting and interactive game activities, children learn oral health |
|            | knowledge.                                                                      |